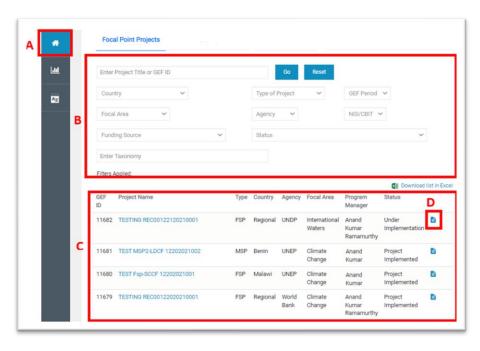

3. After a successful login you will be presented with the Focal Point landing page:

- A. Link to the Home Focal Point Landing Page
- **B.** Filter by: Select the appropriate drop down to filter the projects that appear
- **C.** Table with projects related to the **country** of the Focal Point
- **D.** When clicked, opens review document list to review PIF form, CEO Endorsement form, Documents, and review sheets