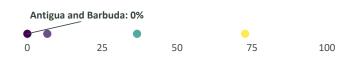

#### **GEF-8 Allocations and Commitments**

Antigua and Barbuda has utilized 0 percent of its STAR resources and has \$10.4 million available for use out of its \$10.4 million allocation. This utilization rate is lower than the average of GEF countries standing at 0.8 percent.

#### **Utilization of STAR resources**

Each dot represents the share of allocated STAR resources utilized by country.

Utilization of resources in \$m by focal area.