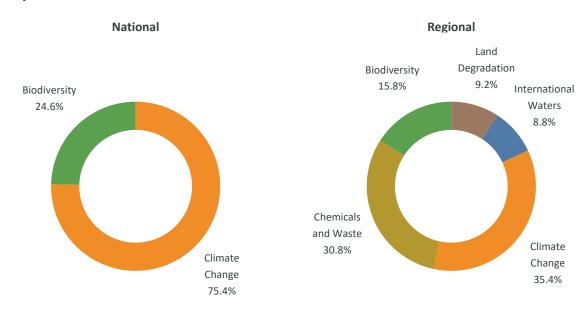

| Number | GEF financing (\$m) | Co-financing ratio (1:X) |  |  |
|--------------------------------|--------|---------------------|--------------------------|--|--|
| GEF TRUST FUND                 |        |                     |                          |  |  |
| National projects              | 6      | 8.8                 | 2.6                      |  |  |
| Regional projects              | 20     | 128.8               | 2.4                      |  |  |
| <b>GEF-MANAGED TRUST FUNDS</b> |        |                     |                          |  |  |
| LDCF projects                  | 0      | 0.0                 |                          |  |  |
| SCCF projects                  | 1      | 5.0                 | 2.6                      |  |  |

## **Distribution by Focal Area**



## **Distribution by Agency**



## **Progress**

|                   | Key indic             | ators              | Projects rated Moderately Satisfactory or above |                          |  |  |  |  |  |
|-------------------|-----------------------|--------------------|-------------------------------------------------|--------------------------|--|--|--|--|--|
|                   | Disbursement rate (%) | Average age (year) | Implementation progress (%)                     | Development outcomes (%) |  |  |  |  |  |
| National projects | 70                    | 5                  | 100                                             | 100                      |  |  |  |  |  |
| Regional projects | 44                    | 6                  | 100