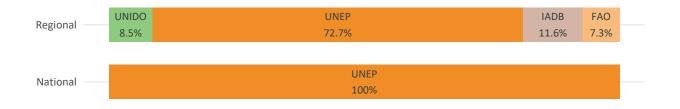

m) | Co-financing ratio (1:X) |  |  |
|--------------------------------|--------|---------------------|--------------------------|--|--|
| GEF TRUST FUND                 |        |                     |                          |  |  |
| National projects              | 6      | 8.8                 | 2.6                      |  |  |
| Regional projects              | 20     | 128.8               | 2.4                      |  |  |
| <b>GEF-MANAGED TRUST FUNDS</b> |        |                     |                          |  |  |
| LDCF projects                  | 0      | 0.0                 |                          |  |  |
| SCCF projects                  | 1      | 5.0                 | 2.6                      |  |  |

## **Distribution by Focal Area**



## **Distribution by Agency**



## **Progress**

|                   | Key indic             | ators              | Projects rated Moderately Satisfactory or above |                          |  |  |  |  |  |
|-------------------|-----------------------|--------------------|-------------------------------------------------|--------------------------|--|--|--|--|--|
|                   | Disbursement rate (%) | Average age (year) | Implementation progress (%)                     | Development outcomes (%) |  |  |  |  |  |
| National projects | 70                    | 5                  | 100                                             | 100                      |  |  |  |  |  |
| Regional projects | 44                    | 6                  | 100                                             | 75                       |