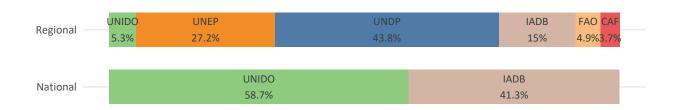

|  |
|--------------------------------|--------|---------------------|--------------------------|--|--|
| GEF TRUST FUND                 |        |                     |                          |  |  |
| National projects              | 4      | 3.4                 | 3.9                      |  |  |
| Regional projects              | 14     | 165.4               | 3.1                      |  |  |
| <b>GEF-MANAGED TRUST FUNDS</b> |        |                     |                          |  |  |
| LDCF projects                  | 0      | 0.0                 |                          |  |  |
| SCCF projects                  | 0      | 0.0                 |                          |  |  |

### **Distribution by Focal Area**





**National** 



Regional

### **Distribution by Agency**



### **Progress**

|                   | Key indic             | ators              | Projects rated Moderately Satisfactory or above |                          |  |  |  |  |
|-------------------|-----------------------|--------------------|-------------------------------------------------|--------------------------|--|--|--|--|
|                   | Disbursement rate (%) | Average age (year) | Implementation progress (%)                     | Development outcomes (%) |  |  |  |  |
| National projects | 44                    | 3                  | 100                                             | 100                      |  |  |  |  |
| Regional projects | 20                    | 5                  | 100                                             | 100                      |  |  |  |  |