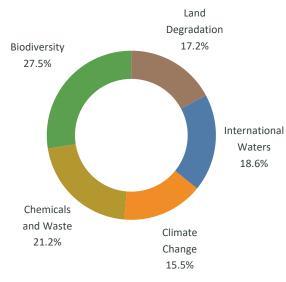

financing (\$m) | Co-financing ratio (1:X) |  |  |
|--------------------------------|--------|---------------------|--------------------------|--|--|
| GEF TRUST FUND                 |        |                     |                          |  |  |
| National projects              | 4      | 3.4                 | 3.9                      |  |  |
| Regional projects              | 14     | 165.4               | 3.1                      |  |  |
| <b>GEF-MANAGED TRUST FUNDS</b> |        |                     |                          |  |  |
| LDCF projects                  | 0      | 0.0                 |                          |  |  |
| SCCF projects                  | 0      | 0.0                 |                          |  |  |

### **Distribution by Focal Area**





**National** 



Regional

### **Distribution by Agency**



### **Progress**

|                   | Key indic             | ators              | Projects rated Moderately Satisfactory or above |                          |  |  |  |  |
|-------------------|-----------------------|--------------------|-------------------------------------------------|--------------------------|--|--|--|--|
|                   | Disbursement rate (%) | Average age (year) | Implementation progress (%)                     | Development outcomes (%) |  |  |  |  |
| National projects | 44                    | 3                  | 100                                             | 100                      |  |  |  |  |
| Regional projects | 20                    | 5                  | 100