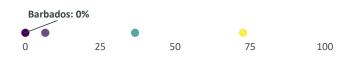

#### **GEF-8 Allocations and Commitments**

Barbados has utilized 0 percent of its STAR resources and has **\$9.2 million available for use** out of its \$9.2 million allocation. This utilization rate is lower than the average of GEF countries standing at 0.8 percent.

#### **Utilization of STAR resources**

Each dot represents the share of allocated STAR resources utilized by country.

Utilization of resources in \$m by focal area.