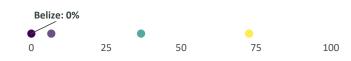

# **GEF-8** Allocations and Commitments

Belize has utilized 0 percent of its STAR resources and has **\$8 million available for use** out of its \$8 million allocation. This utilization rate is lower than the average of GEF countries standing at 0.8 percent.

#### **Utilization of STAR resources**

Each dot represents the share of allocated STAR resources utilized by country.

Utilization of resources in \$m by focal area.