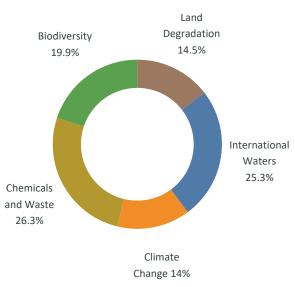

oing Projects**

## Portfolio of projects across GEF-managed Trust Funds

|                         | Number | GEF financing (\$m) | Co-financing ratio (1:X) |
|-------------------------|--------|---------------------|--------------------------|
| GEF TRUST FUND          |        |                     |                          |
| National projects       | 4      | 7.9                 | 4.1                      |
| Regional projects       | 11     | 114.7               | 3.8                      |
| GEF-MANAGED TRUST FUNDS |        |                     |                          |
| LDCF projects           | 0      | 0.0                 |                          |
| SCCF projects           | 1      | 8.0                 | 0.5                      |

## **Distribution by Focal Area**





Regional

## **Distribution by Agency**

| Regional |           | UNEP       | UNDP  | IADB  | FAO | CAF  |
|----------|-----------|------------|-------|-------|-----|------|
|          | 7.7% 7.6% | 13.6%      | 37.6% | 21.3% | 7%  | 5.3% |
| National |           | World Bank |       | UNDP  | I   | FAO  |
| National |           | 50.7%      |       | 40.2% | g   | 9.2% |

## Progress

|                   | Key indic             | ators              | Projects rated Moderate     | ly Satisfactory or above |
|-------------------|-----------------------|--------------------|-----------------------------|--------------------------|
|                   | Disbursement rate (%) | Average age (year) | Implementation progress (%) | Development outcomes (%) |
| National projects | 22