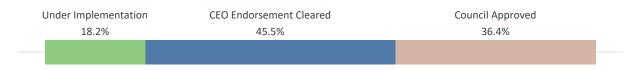

# **GEF-7 Portfolio Progress**

Belize has disbursed 0 percent or \$0 million out of its \$2.7 million active GEF-7 commitments in national projects.

### Distribution of GEF-7 projects by status