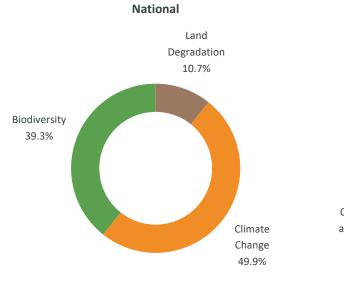

ngoing Projects**

## Portfolio of projects across GEF-managed Trust Funds

|                         | Number | GEF financing (\$m) | Co-financing ratio (1:X) |
|-------------------------|--------|---------------------|--------------------------|
| GEF TRUST FUND          |        |                     |                          |
| National projects       | 4      | 7.9                 | 4.1                      |
| Regional projects       | 11     | 114.7               | 3.8                      |
| GEF-MANAGED TRUST FUNDS |        |                     |                          |
| LDCF projects           | 0      | 0.0                 |                          |
| SCCF projects           | 1      | 8.0                 | 0.5                      |

## **Distribution by Focal Area**





Regional

## **Distribution by Agency**

| Regional |           | UNEP       | UNDP  | IADB  | FAO | CAF  |
|----------|-----------|------------|-------|-------|-----|------|
|          | 7.7% 7.6% | 13.6%      | 37.6% | 21.3% | 7%  | 5.3% |
| National |           | World Bank |       | UNDP  | I   | FAO  |
| National |           | 50.7%      |       | 40.2% | g   | 9.2% |

## Progress

|                   | Key indic             | ators              | Projects rated Moderate     | ly Satisfactory or above |
|-------------------|-----------------------|--------------------|-----------------------------|--------------------------|
|                   | Disbursement rate (%) | Average age (year) | Implementation progress (%) | Development outcomes (%) |
| National projects | 22