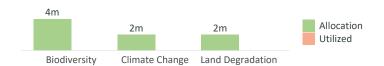

# **GEF-8** Allocations and Commitments

Belize has utilized 0 percent of its STAR resources and has **\$8 million available for use** out of its \$8 million allocation. This utilization rate is lower than the average of GEF countries standing at 0.8 percent.

#### **Utilization of STAR resources**

Each dot represents the share of allocated STAR resources utilized by country.

Utilization of resources in \$m by focal area.