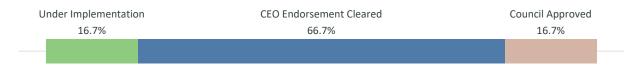

# **GEF-7 Portfolio Progress**

Dominica has disbursed 0 percent or \$0 million out of its \$3.5 million active GEF-7 commitments in national projects.

### Distribution of GEF-7 projects by status