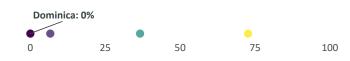

# **GEF-8** Allocations and Commitments

Dominica has utilized 0 percent of its STAR resources and has **\$8.8 million available for use** out of its \$8.8 million allocation. This utilization rate is lower than the average of GEF countries standing at 0.8 percent.

#### **Utilization of STAR resources**

Each dot represents the share of allocated STAR resources utilized by country.

Utilization of resources in \$m by focal area.