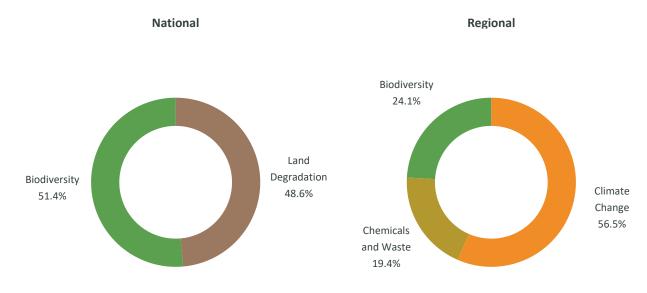

|                       |                     |                          |  |  |  |  |  |  |  |  |  |  |
| National projects       | 4                     | 7.0                 | 4.6                      |  |  |  |  |  |  |  |  |  |  |
| Regional projects       | 13                    | 67.2                | 0.9                      |  |  |  |  |  |  |  |  |  |  |
| GEF-MANAGED TRUST FUNDS | F-MANAGED TRUST FUNDS |                     |                          |  |  |  |  |  |  |  |  |  |  |
| LDCF projects           | 0                     | 0.0                 |                          |  |  |  |  |  |  |  |  |  |  |
| SCCF projects           | 0                     | 0.0                 |                          |  |  |  |  |  |  |  |  |  |  |

## **Distribution by Focal Area**



# **Distribution by Agency**



## Progress

|                   | Key indic             | ators              | Projects rated Moderately Satisfactory or above |                          |  |  |  |  |  |
|-------------------|-----------------------|--------------------|-------------------------------------------------|--------------------------|--|--|--|--|--|
|                   | Disbursement rate (%) | Average age (year) | Implementation progress (%)                     | Development outcomes (%) |  |  |  |  |  |
| National projects | 13                    | 3                  | 50                                              | 50                       |  |  |  |  |  |
| Regional projects | 51                    | 6                  | 100                                             |