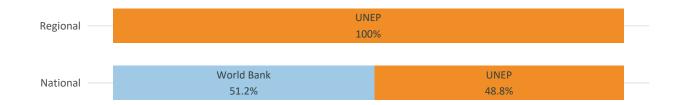

|                          |  |  |  |  |  |  |  |  |  |  |
| National projects       | 4                     | 7.0                 | 4.6                      |  |  |  |  |  |  |  |  |  |  |
| Regional projects       | 13                    | 67.2                | 0.9                      |  |  |  |  |  |  |  |  |  |  |
| GEF-MANAGED TRUST FUNDS | F-MANAGED TRUST FUNDS |                     |                          |  |  |  |  |  |  |  |  |  |  |
| LDCF projects           | 0                     | 0.0                 |                          |  |  |  |  |  |  |  |  |  |  |
| SCCF projects           | 0                     | 0.0                 |                          |  |  |  |  |  |  |  |  |  |  |

## **Distribution by Focal Area**



# **Distribution by Agency**



## Progress

|                   | Key indic             | ators              | Projects rated Moderately Satisfactory or above |                          |  |  |  |  |  |
|-------------------|-----------------------|--------------------|-------------------------------------------------|--------------------------|--|--|--|--|--|
|                   | Disbursement rate (%) | Average age (year) | Implementation progress (%)                     | Development outcomes (%) |  |  |  |  |  |
| National projects | 13                    | 3                  | 50                                              | 50                       |  |  |  |  |  |
| Regional projects | 51                    | 6                  | 100                                             | 67                       |  |  |