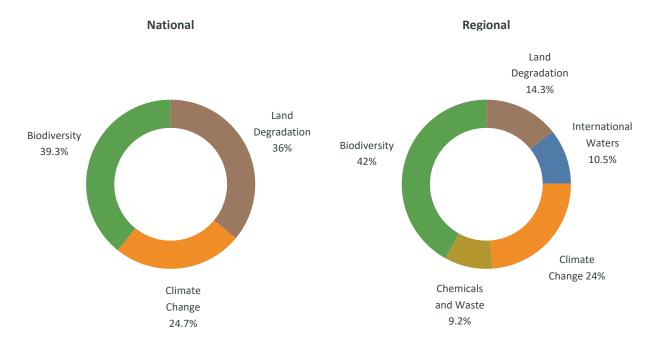

anaged Trust Funds

|                                | Number | GEF financing (\$m) | Co-financing ratio (1:X) |
|--------------------------------|--------|---------------------|--------------------------|
| GEF TRUST FUND                 |        |                     |                          |
| National projects              | 4      | 15.1                | 5.7                      |
| Regional projects              | 14     | 251.4               | 2.1                      |
| <b>GEF-MANAGED TRUST FUNDS</b> |        |                     |                          |
| LDCF projects                  | 0      | 0.0                 |                          |
| SCCF projects                  | 0      | 0.0                 |                          |

## **Distribution by Focal Area**



## **Distribution by Agency**



#### **Progress**

|                   | Key indic             | ators              | Projects rated Moderately Satisfactory or above |                          |  |  |  |  |
|-------------------|-----------------------|--------------------|-------------------------------------------------|--------------------------|--|--|--|--|
|                   | Disbursement rate (%) | Average age (year) | Implementation progress (%)                     | Development outcomes (%) |  |  |  |  |
| National projects | 32                    | 4                  | 100                                             | 60                       |  |  |  |  |
| Regional projects | 15                    | 5                  | 100                                             | 80