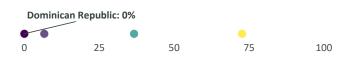

#### **GEF-8 Allocations and Commitments**

Dominican Republic has utilized 0 percent of its STAR resources and has \$11.8 million available for use out of its \$11.8 million allocation. This utilization rate is lower than the average of GEF countries standing at 0.8 percent.

#### **Utilization of STAR resources**

Each dot represents the share of allocated STAR resources utilized by country.

Utilization of resources in \$m by focal area.