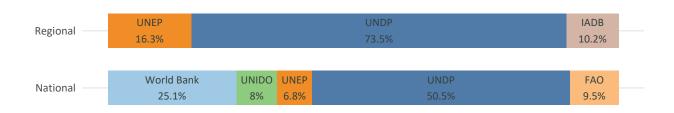

| Number | GEF financing (\$m) | Co-financing ratio (1:X) |
|--------------------------------|--------|---------------------|--------------------------|
| GEF TRUST FUND                 |        |                     |                          |
| National projects              | 4      | 15.1                | 5.7                      |
| Regional projects              | 14     | 251.4               | 2.1                      |
| <b>GEF-MANAGED TRUST FUNDS</b> |        |                     |                          |
| LDCF projects                  | 0      | 0.0                 |                          |
| SCCF projects                  | 0      | 0.0                 |                          |

## **Distribution by Focal Area**



## **Distribution by Agency**



#### **Progress**

|                   | Key indic             | ators              | Projects rated Moderately Satisfactory or above |                          |  |  |  |  |
|-------------------|-----------------------|--------------------|-------------------------------------------------|--------------------------|--|--|--|--|
|                   | Disbursement rate (%) | Average age (year) | Implementation progress (%)                     | Development outcomes (%) |  |  |  |  |
| National projects | 32                    | 4                  | 100                                             | 60                       |  |  |  |  |
| Regional projects | 15                    | 5                  | 100                                             | 80                       |  |  |  |  |