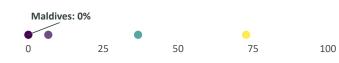

# **GEF-8 Allocations and Commitments**

Maldives has utilized 0 percent of its STAR resources and has **\$8 million available for use** out of its \$8 million allocation. This utilization rate is lower than the average of GEF countries standing at 0.8 percent.

#### **Utilization of STAR resources**

Each dot represents the share of allocated STAR resources utilized by country.

Utilization of resources in \$m by focal area.