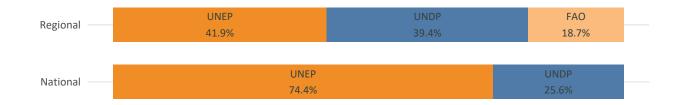

f projects across GEF-managed Trust Funds

|                         | Number | GEF financing (\$m) | Co-financing ratio (1:X) |
|-------------------------|--------|---------------------|--------------------------|
| GEF TRUST FUND          |        |                     |                          |
| National projects       | 7      | 14.6                | 8.3                      |
| Regional projects       | 13     | 81.0                | 3.2                      |
| GEF-MANAGED TRUST FUNDS |        |                     |                          |
| LDCF projects           | 0      | 0.0                 |                          |
| SCCF projects           | 0      | 0.0                 |                          |

## **Distribution by Focal Area**



## **Distribution by Agency**



#### Progress

|                   | Key indic             | ators              | Projects rated Moderately Satisfactory or above |                          |  |  |  |  |
|-------------------|-----------------------|--------------------|-------------------------------------------------|--------------------------|--|--|--|--|
|                   | Disbursement rate (%) | Average age (year) | Implementation progress (%)                     | Development outcomes (%) |  |  |  |  |
| National projects | 34                    | 3                  | 75                                              | 75                       |  |  |  |  |
| Regional projects | 39                    | 6                  | 100                                             | 33                       |  |  |  |  |

##