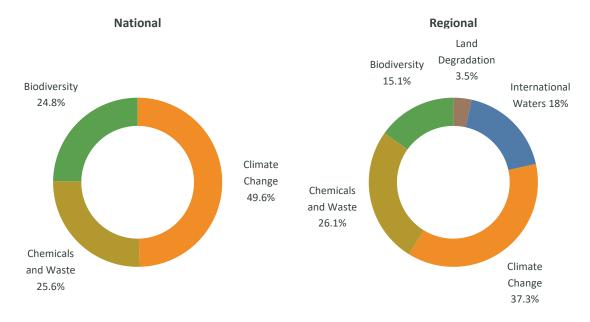

ngoing Projects**

## Portfolio of projects across GEF-managed Trust Funds

|                         | Number | GEF financing (\$m) | Co-financing ratio (1:X) |
|-------------------------|--------|---------------------|--------------------------|
| GEF TRUST FUND          |        |                     |                          |
| National projects       | 7      | 14.6                | 8.3                      |
| Regional projects       | 13     | 81.0                | 3.2                      |
| GEF-MANAGED TRUST FUNDS |        |                     |                          |
| LDCF projects           | 0      | 0.0                 |                          |
| SCCF projects           | 0      | 0.0                 |                          |

## **Distribution by Focal Area**



## **Distribution by Agency**



#### Progress

|                   | Key indic             | ators              | Projects rated Moderately Satisfactory or above |                          |  |  |  |  |
|-------------------|-----------------------|--------------------|-------------------------------------------------|--------------------------|--|--|--|--|
|                   | Disbursement rate (%) | Average age (year) | Implementation progress (%)                     | Development outcomes (%) |  |  |  |  |
| National projects | 34                    | 3                  | 75                                              | 75                       |  |  |  |  |
| Regional projects | 39                    | 6                  | 100                                             | 33