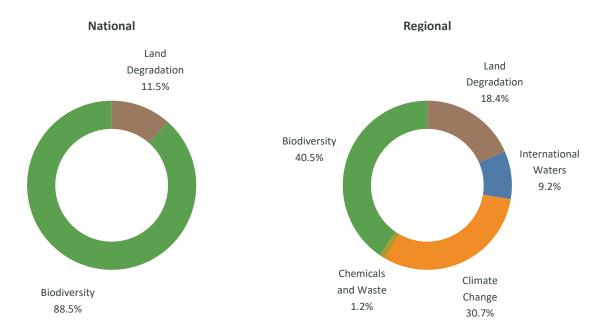

naged Trust Funds

|                                | Number | GEF financing (\$m) | Co-financing ratio (1:X) |
|--------------------------------|--------|---------------------|--------------------------|
| GEF TRUST FUND                 |        |                     |                          |
| National projects              | 2      | 6.1                 | 6.6                      |
| Regional projects              | 16     | 186.7               | 1.5                      |
| <b>GEF-MANAGED TRUST FUNDS</b> |        |                     |                          |
| LDCF projects                  | 0      | 0.0                 |                          |
| SCCF projects                  | 0      | 0.0                 |                          |

### **Distribution by Focal Area**



### **Distribution by Agency**



### **Progress**

|                   | Key indic             | ators              | Projects rated Moderate     | ly Satisfactory or above |
|-------------------|-----------------------|--------------------|-----------------------------|--------------------------|
|                   | Disbursement rate (%) | Average age (year) | Implementation progress (%) | Development outcomes (%) |
| National projects | 36                    | 3                  | 50                          | 100                      |
| Regional projects | 12                    | 6                  | 80                          | 83                       |

#### List of projects by status

|              |            |                     |                            |