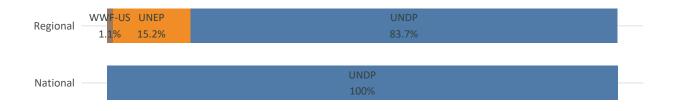

| Number | GEF financing (\$m) | Co-financing ratio (1:X) |
|--------------------------------|--------|---------------------|--------------------------|
| GEF TRUST FUND                 |        |                     |                          |
| National projects              | 2      | 6.1                 | 6.6                      |
| Regional projects              | 16     | 186.7               | 1.5                      |
| <b>GEF-MANAGED TRUST FUNDS</b> |        |                     |                          |
| LDCF projects                  | 0      | 0.0                 |                          |
| SCCF projects                  | 0      | 0.0                 |                          |

### **Distribution by Focal Area**



### **Distribution by Agency**



### **Progress**

|                   | Key indic             | ators              | Projects rated Moderate     | ly Satisfactory or above |
|-------------------|-----------------------|--------------------|-----------------------------|--------------------------|
|                   | Disbursement rate (%) | Average age (year) | Implementation progress (%) | Development outcomes (%) |
| National projects | 36                    | 3                  | 50                          | 100                      |
| Regional projects | 12                    | 6                  | 80                          | 83                       |

#### List of projects by status

|              |            |                     |                            |                            |