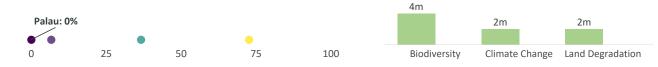

#### **GEF-8 Allocations and Commitments**

Palau has utilized 0 percent of its STAR resources and has **\$8 million available for use** out of its \$8 million allocation. This utilization rate is lower than the average of GEF countries standing at 0.8 percent.

#### **Utilization of STAR resources**

Each dot represents the share of allocated STAR resources utilized by country.

Utilization of resources in \$m by focal area.