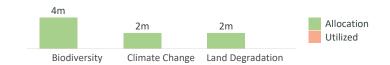

#### **Utilization of STAR resources**

Each dot represents the share of allocated STAR resources utilized by country.

Utilization of resources in \$m by focal area.