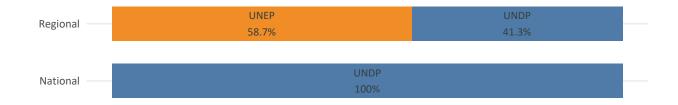

f projects across GEF-managed Trust Funds

|                         | Number | GEF financing (\$m) | Co-financing ratio (1:X) |
|-------------------------|--------|---------------------|--------------------------|
| GEF TRUST FUND          |        |                     |                          |
| National projects       | 5      | 10.6                | 6.2                      |
| Regional projects       | 8      | 29.3                | 3.9                      |
| GEF-MANAGED TRUST FUNDS |        |                     |                          |
| LDCF projects           | 0      | 0.0                 |                          |
| SCCF projects           | 0      | 0.0                 |                          |

## **Distribution by Focal Area**



## **Distribution by Agency**



## Progress

|                   | Key indic             | ators              | Projects rated Moderately Satisfactory or above |                          |  |  |  |  |  |
|-------------------|-----------------------|--------------------|-------------------------------------------------|--------------------------|--|--|--|--|--|
|                   | Disbursement rate (%) | Average age (year) | Implementation progress (%)                     | Development outcomes (%) |  |  |  |  |  |
| National projects | 47                    | 8                  | 0                                               | 0                        |  |  |  |  |  |
| Regional projects | 53                    | 6                  | 100                                             | 100                      |  |  |