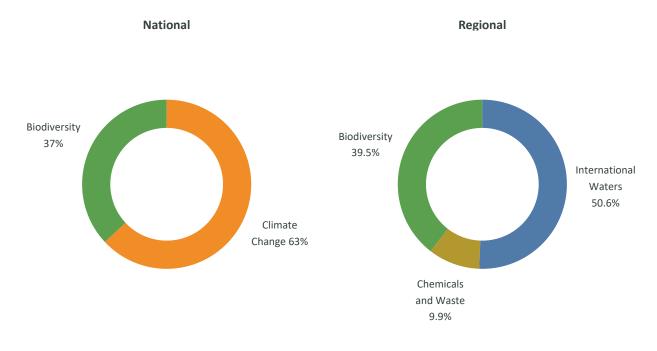

Ongoing Projects**

# Portfolio of projects across GEF-managed Trust Funds

|                         | Number | GEF financing (\$m) | Co-financing ratio (1:X) |
|-------------------------|--------|---------------------|--------------------------|
| GEF TRUST FUND          |        |                     |                          |
| National projects       | 5      | 10.6                | 6.2                      |
| Regional projects       | 8      | 29.3                | 3.9                      |
| GEF-MANAGED TRUST FUNDS |        |                     |                          |
| LDCF projects           | 0      | 0.0                 |                          |
| SCCF projects           | 0      | 0.0                 |                          |

## **Distribution by Focal Area**



## **Distribution by Agency**



## Progress

|                   | Key indic             | ators              | Projects rated Moderately Satisfactory or above |                          |  |  |  |  |  |
|-------------------|-----------------------|--------------------|-------------------------------------------------|--------------------------|--|--|--|--|--|
|                   | Disbursement rate (%) | Average age (year) | Implementation progress (%)                     | Development outcomes (%) |  |  |  |  |  |
| National projects | 47                    | 8                  | 0                                               | 0                        |  |  |  |  |  |
| Regional projects | 53                    | 6                  | 100                                             |