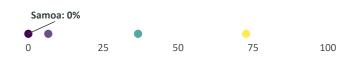

# **GEF-8** Allocations and Commitments

Samoa has utilized 0 percent of its STAR resources and has **\$8 million available for use** out of its \$8 million allocation. This utilization rate is lower than the average of GEF countries standing at 0.8 percent.

#### **Utilization of STAR resources**

Each dot represents the share of allocated STAR resources utilized by country.

Utilization of resources in \$m by focal area.