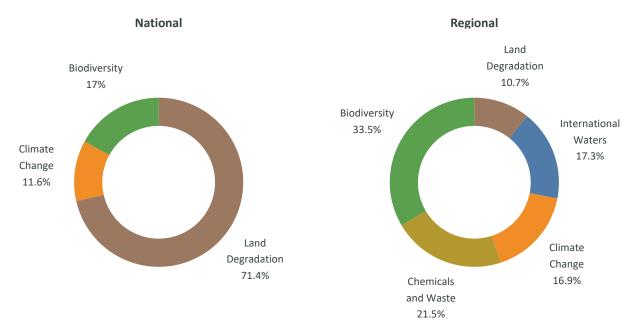

ng ratio (1:X) |  |  |  |  |
|--------------------------------|--------|---------------------|--------------------------|--|--|--|--|
| GEF TRUST FUND                 |        |                     |                          |  |  |  |  |
| National projects              | 1      | 3.0                 | 7.5                      |  |  |  |  |
| Regional projects              | 15     | 170.8               | 2.6                      |  |  |  |  |
| <b>GEF-MANAGED TRUST FUNDS</b> | -      |                     |                          |  |  |  |  |
| LDCF projects                  | 0      | 0.0                 |                          |  |  |  |  |
| SCCF projects                  | 0      | 0.0                 |                          |  |  |  |  |

## **Distribution by Focal Area**



## **Distribution by Agency**



## Progress

|                   | Key indic             | ators              | Projects rated Moderately Satisfactory or above |                          |  |  |  |  |
|-------------------|-----------------------|--------------------|-------------------------------------------------|--------------------------|--|--|--|--|
|                   | Disbursement rate (%) | Average age (year) | Implementation progress (%)                     | Development outcomes (%) |  |  |  |  |
| National projects | 15                    | 3                  | 100                                             | 100                      |  |  |  |  |
| Regional projects | 24                    | 5                  | 100                                             | 86