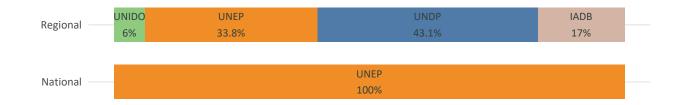

-----------------------------|--------|---------------------|--------------------------|--|--|--|--|
| GEF TRUST FUND                 |        |                     |                          |  |  |  |  |
| National projects              | 1      | 3.0                 | 7.5                      |  |  |  |  |
| Regional projects              | 15     | 170.8               | 2.6                      |  |  |  |  |
| <b>GEF-MANAGED TRUST FUNDS</b> | -      |                     |                          |  |  |  |  |
| LDCF projects                  | 0      | 0.0                 |                          |  |  |  |  |
| SCCF projects                  | 0      | 0.0                 |                          |  |  |  |  |

## **Distribution by Focal Area**



## **Distribution by Agency**



## Progress

|                   | Key indic             | ators              | Projects rated Moderately Satisfactory or above |                          |  |  |  |  |
|-------------------|-----------------------|--------------------|-------------------------------------------------|--------------------------|--|--|--|--|
|                   | Disbursement rate (%) | Average age (year) | Implementation progress (%)                     | Development outcomes (%) |  |  |  |  |
| National projects | 15                    | 3                  | 100                                             | 100                      |  |  |  |  |
| Regional projects | 24                    | 5                  | 100                                             | 86                       |  |  |  |  |

####