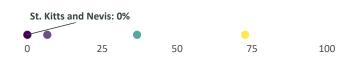

# **GEF-8 Allocations and Commitments**

St. Kitts and Nevis has utilized 0 percent of its STAR resources and has **\$8.1 million available for use** out of its \$8.1 million allocation. This utilization rate is lower than the average of GEF countries standing at 0.8 percent.

#### **Utilization of STAR resources**

Each dot represents the share of allocated STAR resources utilized by country.

Utilization of resources in \$m by focal area.