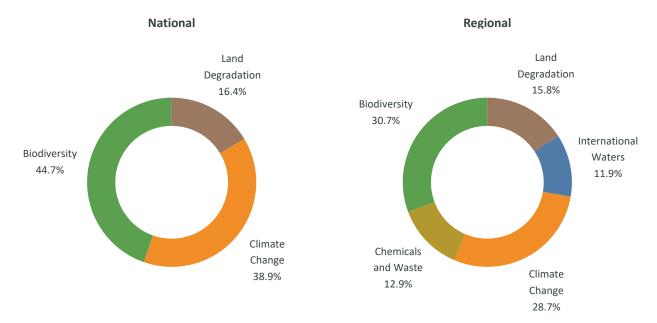

anaged Trust Funds

|                                | Number | GEF financing (\$m) | Co-financing ratio (1:X) |
|--------------------------------|--------|---------------------|--------------------------|
| GEF TRUST FUND                 |        |                     |                          |
| National projects              | 5      | 7.7                 | 3.1                      |
| Regional projects              | 21     | 266.7               | 2.2                      |
| <b>GEF-MANAGED TRUST FUNDS</b> |        |                     |                          |
| LDCF projects                  | 0      | 0.0                 |                          |
| SCCF projects                  | 0      | 0.0                 |                          |

## **Distribution by Focal Area**



## **Distribution by Agency**



#### Progress

|                   | Key indic             | ators              | Projects rated Moderate     | ly Satisfactory or above |
|-------------------|-----------------------|--------------------|-----------------------------|--------------------------|
|                   | Disbursement rate (%) | Average age (year) | Implementation progress (%) | Development outcomes (%) |
| National projects | 32                    | 5                  | 100                         | 100                      |
| Regional projects | 19                    | 5                  | 100                         | 80                       |

#### List of projects by status

| CEEID