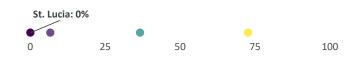

## **GEF-8** Allocations and Commitments

St. Lucia has utilized 0 percent of its STAR resources and has **\$8.1 million available for use** out of its \$8.1 million allocation. This utilization rate is lower than the average of GEF countries standing at 0.8 percent.

#### **Utilization of STAR resources**

Each dot represents the share of allocated STAR resources utilized by country.

Utilization of resources in \$m by focal area.