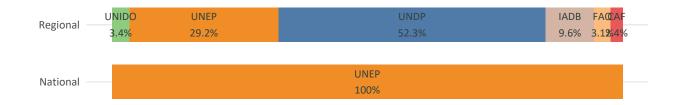

| Number | GEF financing (\$m) | Co-financing ratio (1:X) |
|--------------------------------|--------|---------------------|--------------------------|
| GEF TRUST FUND                 |        |                     |                          |
| National projects              | 5      | 7.7                 | 3.1                      |
| Regional projects              | 21     | 266.7               | 2.2                      |
| <b>GEF-MANAGED TRUST FUNDS</b> |        |                     |                          |
| LDCF projects                  | 0      | 0.0                 |                          |
| SCCF projects                  | 0      | 0.0                 |                          |

## **Distribution by Focal Area**



## **Distribution by Agency**



#### Progress

|                   | Key indic             | ators              | Projects rated Moderate     | ly Satisfactory or above |
|-------------------|-----------------------|--------------------|-----------------------------|--------------------------|
|                   | Disbursement rate (%) | Average age (year) | Implementation progress (%) | Development outcomes (%) |
| National projects | 32                    | 5                  | 100                         | 100                      |
| Regional projects | 19                    | 5                  | 100                         | 80                       |

#### List of projects by status

| CEEID                                                                                          |