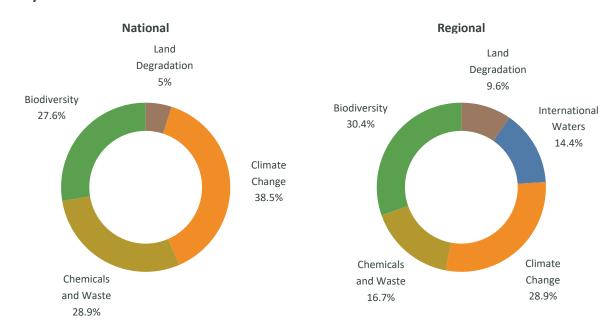

|                     |                          |  |  |  |  |  |  |  |  |  |
| National projects              | 4                   | 22.4                | 3.9                      |  |  |  |  |  |  |  |  |  |
| Regional projects              | 15                  | 213.6               | 2.9                      |  |  |  |  |  |  |  |  |  |
| <b>GEF-MANAGED TRUST FUNDS</b> | MANAGED TRUST FUNDS |                     |                          |  |  |  |  |  |  |  |  |  |
| LDCF projects                  | 0                   | 0.0                 |                          |  |  |  |  |  |  |  |  |  |
| SCCF projects                  | 0                   | 0.0                 |                          |  |  |  |  |  |  |  |  |  |

### **Distribution by Focal Area**



### **Distribution by Agency**



#### **Progress**

|                   | Key indic             | ators              | Projects rated Moderately Satisfactory or above |                          |  |  |  |  |  |
|-------------------|-----------------------|--------------------|-------------------------------------------------|--------------------------|--|--|--|--|--|
|                   | Disbursement rate (%) | Average age (year) | Implementation progress (%)                     | Development outcomes (%) |  |  |  |  |  |
| National projects | 19                    | 4                  | 50                                              | 50                       |  |  |  |  |  |
| Regional projects | 13                    | 6                  | 100