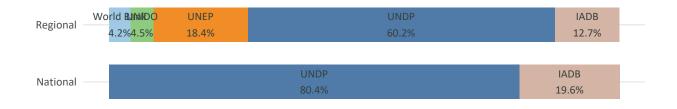

|                          |  |  |  |  |  |  |  |  |  |
| National projects              | 4                   | 22.4                | 3.9                      |  |  |  |  |  |  |  |  |  |
| Regional projects              | 15                  | 213.6               | 2.9                      |  |  |  |  |  |  |  |  |  |
| <b>GEF-MANAGED TRUST FUNDS</b> | MANAGED TRUST FUNDS |                     |                          |  |  |  |  |  |  |  |  |  |
| LDCF projects                  | 0                   | 0.0                 |                          |  |  |  |  |  |  |  |  |  |
| SCCF projects                  | 0                   | 0.0                 |                          |  |  |  |  |  |  |  |  |  |

### **Distribution by Focal Area**



### **Distribution by Agency**



#### **Progress**

|                   | Key indic             | ators              | Projects rated Moderately Satisfactory or above |                          |  |  |  |  |  |
|-------------------|-----------------------|--------------------|-------------------------------------------------|--------------------------|--|--|--|--|--|
|                   | Disbursement rate (%) | Average age (year) | Implementation progress (%)                     | Development outcomes (%) |  |  |  |  |  |
| National projects | 19                    | 4                  | 50                                              | 50                       |  |  |  |  |  |
| Regional projects | 13                    | 6                  | 100                                             | 86                       |