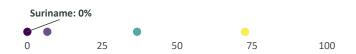

#### **GEF-8 Allocations and Commitments**

Suriname has utilized 0 percent of its STAR resources and has **\$8 million available for use** out of its \$8 million allocation. This utilization rate is lower than the average of GEF countries standing at 0.8 percent.

#### **Utilization of STAR resources**

Each dot represents the share of allocated STAR resources utilized by country.

Utilization of resources in \$m by focal area.