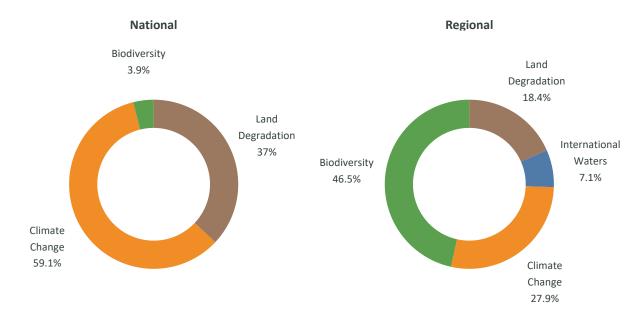

| Number | GEF financing (\$m) | Co-financing ratio (1:X) |  |  |
|--------------------------------|--------|---------------------|--------------------------|--|--|
| GEF TRUST FUND                 |        |                     |                          |  |  |
| National projects              | 3      | 5.5                 | 5.9                      |  |  |
| Regional projects              | 11     | 153.9               | 1.6                      |  |  |
| <b>GEF-MANAGED TRUST FUNDS</b> |        |                     |                          |  |  |
| LDCF projects                  | 0      | 0.0                 |                          |  |  |
| SCCF projects                  | 1      | 5.5                 | 7.3                      |  |  |

### **Distribution by Focal Area**



### **Distribution by Agency**



### **Progress**

|                   | Key indic             | ators              | Projects rated Moderately Satisfactory or about |                          |  |  |  |  |
|-------------------|-----------------------|--------------------|-------------------------------------------------|--------------------------|--|--|--|--|
|                   | Disbursement rate (%) | Average age (year) | Implementation progress (%)                     | Development outcomes (%) |  |  |  |  |
| National projects | 99                    | 6                  | 100                                             | 100                      |  |  |  |  |
| Regional projects | 10                    | 6                  | 100                                             | 100