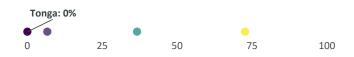

#### **GEF-8 Allocations and Commitments**

Tonga has utilized 0 percent of its STAR resources and has \$8 million available for use out of its \$8 million allocation. This utilization rate is lower than the average of GEF countries standing at 0.8 percent.

#### **Utilization of STAR resources**

Each dot represents the share of allocated STAR resources utilized by country.

Utilization of resources in \$m by focal area.