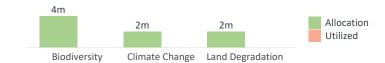

#### **Utilization of STAR resources**

Each dot represents the share of allocated STAR resources utilized by country.

Utilization of resources in \$m by focal area.