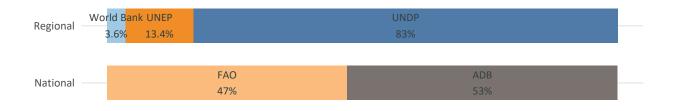

| Co-financing ratio (1:X) |  |  |
|--------------------------------|--------|---------------------|--------------------------|--|--|
| GEF TRUST FUND                 |        |                     |                          |  |  |
| National projects              | 3      | 5.5                 | 5.9                      |  |  |
| Regional projects              | 11     | 153.9               | 1.6                      |  |  |
| <b>GEF-MANAGED TRUST FUNDS</b> |        |                     |                          |  |  |
| LDCF projects                  | 0      | 0.0                 |                          |  |  |
| SCCF projects                  | 1      | 5.5                 | 7.3                      |  |  |

### **Distribution by Focal Area**



### **Distribution by Agency**



### **Progress**

|                   | Key indic             | ators              | Projects rated Moderately Satisfactory or about |                          |  |  |  |  |
|-------------------|-----------------------|--------------------|-------------------------------------------------|--------------------------|--|--|--|--|
|                   | Disbursement rate (%) | Average age (year) | Implementation progress (%)                     | Development outcomes (%) |  |  |  |  |
| National projects | 99                    | 6                  | 100                                             | 100                      |  |  |  |  |
| Regional projects | 10                    | 6                  | 100                                             | 100                      |  |  |  |  |