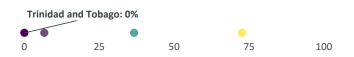

#### **GEF-8 Allocations and Commitments**

Trinidad and Tobago has utilized 0 percent of its STAR resources and has **\$8.5 million available for use** out of its \$8.5 million allocation. This utilization rate is lower than the average of GEF countries standing at 0.8 percent.

#### **Utilization of STAR resources**

Each dot represents the share of allocated STAR resources utilized by country.

Utilization of resources in \$m by focal area.