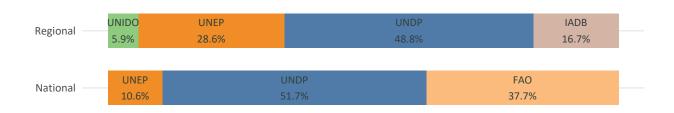

m) | Co-financing ratio (1:X) |  |  |
|--------------------------------|--------|---------------------|--------------------------|--|--|
| GEF TRUST FUND                 |        |                     |                          |  |  |
| National projects              | 5      | 10.9                | 3.7                      |  |  |
| Regional projects              | 11     | 155.3               | 2.9                      |  |  |
| <b>GEF-MANAGED TRUST FUNDS</b> |        |                     |                          |  |  |
| LDCF projects                  | 0      | 0.0                 |                          |  |  |
| SCCF projects                  | 0      | 0.0                 |                          |  |  |

## **Distribution by Focal Area**



## **Distribution by Agency**



## **Progress**

|                   | Key indic             | ators              | Projects rated Moderately Satisfactory or above |                          |  |  |  |  |
|-------------------|-----------------------|--------------------|-------------------------------------------------|--------------------------|--|--|--|--|
|                   | Disbursement rate (%) | Average age (year) | Implementation progress (%)                     | Development outcomes (%) |  |  |  |  |
| National projects | 5                     | 6                  | 100                                             | 100                      |  |  |  |  |
| Regional projects | 18                    | 6                  | 100                                             | 100                      |  |  |  |  |