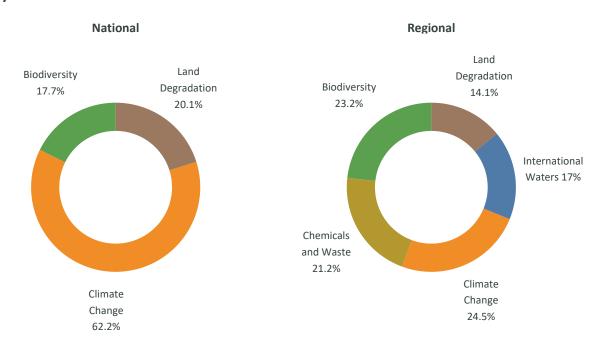

| Number | GEF financing (\$m) | Co-financing ratio (1:X) |  |  |
|--------------------------------|--------|---------------------|--------------------------|--|--|
| GEF TRUST FUND                 |        |                     |                          |  |  |
| National projects              | 5      | 10.9                | 3.7                      |  |  |
| Regional projects              | 11     | 155.3               | 2.9                      |  |  |
| <b>GEF-MANAGED TRUST FUNDS</b> |        |                     |                          |  |  |
| LDCF projects                  | 0      | 0.0                 |                          |  |  |
| SCCF projects                  | 0      | 0.0                 |                          |  |  |

## **Distribution by Focal Area**



## **Distribution by Agency**



## **Progress**

|                   | Key indic             | ators              | Projects rated Moderately Satisfactory or above |                          |  |  |  |  |
|-------------------|-----------------------|--------------------|-------------------------------------------------|--------------------------|--|--|--|--|
|                   | Disbursement rate (%) | Average age (year) | Implementation progress (%)                     | Development outcomes (%) |  |  |  |  |
| National projects | 5                     | 6                  | 100                                             | 100                      |  |  |  |  |
| Regional projects | 18                    | 6                  | 100                                             | 100