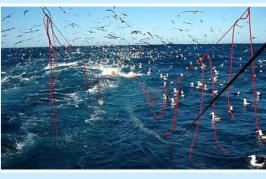

Fishing efficiency Design + Materials

2012 → 2018 **2** 

more fish per fishing day **Lighter trawl gear Innovation in net design** 

Circulate 11,200+ ton annually into animal feed **5,900 ton** fish waste **5,300 ton** shrimp waste

## **OUR CONTRIBUTION TO SUSTAINABLE DEVELOPMENT**

**Biodiversity** protection in fisheries and aquaculture

Fishing efficiency – managing gear and equipment

**Certification** of sustainable

sources - wild & farmed

### Fishing efficiency

Improved design and lighter gear ■ Trawl gear weight from 3.0 ton to 1.4 ton **↗** Efficiency, **↘** Emissions