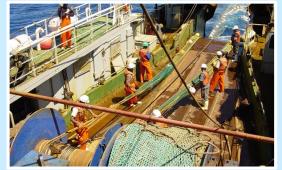

Fishing efficiency Design + Materials

2012 → 2018 **2** 

more fish per fishing day **Lighter trawl gear Innovation in net design** 

Circulate 11,200+ ton annually into animal feed **5,900 ton** fish waste **5,300 ton** shrimp waste

## **OUR CONTRIBUTION TO SUSTAINABLE DEVELOPMENT**

**Biodiversity** protection in fisheries and aquaculture

Fishing efficiency – managing gear and equipment

**Certification** of sustainable

sources - wild & farmed

### Fishing efficiency

Improved design and lighter gear ■ Trawl gear weight from 3.0 ton to 1.4 ton **↗** Efficiency, **↘** Emissions