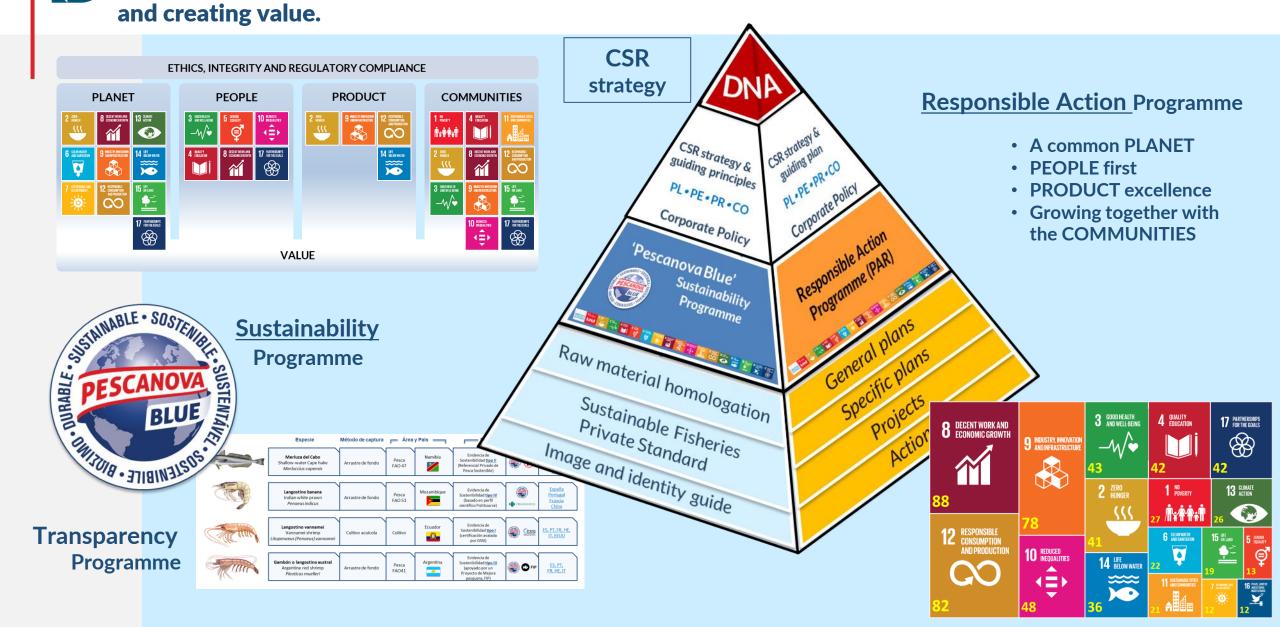

## **OUR CONTRIBUTION TO SUSTAINABLE DEVELOPMENT**

44

**Labour responsibility** Legal, just, decent, safe and dignifying work

**Adult Literacy Project Voluntary on Sundays** 

**Contribution to promote** schools and nurseries

## **OUR CONTRIBUTION TO SUSTAINABLE DEVELOPMENT**

New vessels Efficiency (energy, water, fishing operation)

**Mathematical Emissions** 

**Eco-design**, innovation packaging and materials

Water management Desalination + Liquid ice

## **OUR CONTRIBUTION TO SUSTAINABLE DEVELOPMENT**

**Biodiversity** protection in fisheries and aquaculture

Fishing efficiency – managing gear and equipment

**Certification** of sustainable

sources - wild & farmed

## **OUR CONTRIBUTION TO SUSTAINABLE DEVELOPMENT**

2012 → 2018

**≥ 10% less fuel** consumption per ton fish Neduced **11,500 ton CO₂-eq annually** 