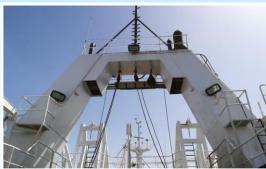

Fishing efficiency Design + Materials

2012 → 2018 **2** 

more fish per fishing day **Lighter trawl gear Innovation in net design** 

Circulate 11,200+ ton annually into animal feed **5,900 ton** fish waste **5,300 ton** shrimp waste

### Fishing efficiency

Improved design and lighter gear ■ Trawl gear weight from 3.0 ton to 1.4 ton **↗** Efficiency, **↘** Emissions

### **New vessels ↗** Efficiency, **↘** Emissions